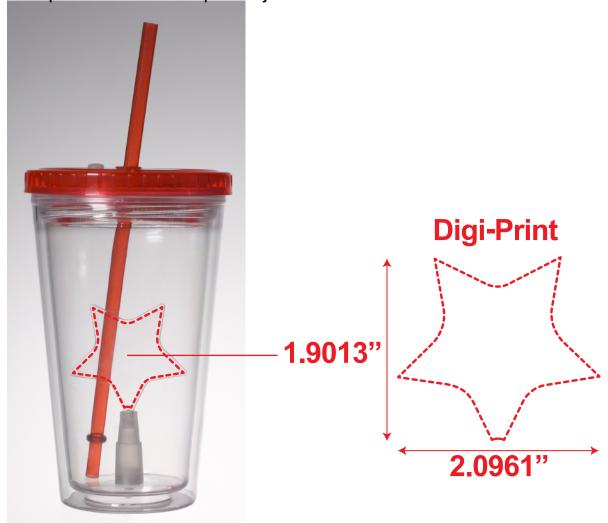

# **RED LED CUP WITH STAR INSERT LIT732ST**

### **Digi-Print**

- Vector or Minimum 300dpi Artwork (Files must be submitted with fonts/text converted to outlines/curves):
  - Accepted file types:
    - .ai (Adobe Illustrator CC or lower) RECOMMENDED
    - .cdr (Coral DrawX5 or lower)
    - .pdf (Adobe Portable Document Format with preserved Illustrator Editing Capabilities)
    - .eps (Encapsulated PostScript)
    - .psd (Adobe Photoshop CC or lower)
    - .tiff
    - .jpg
    - .png
- General Information
  - 4 Color Process
  - Art Approval will be required from the customer before production begins (Email or Fax)
  - Production Time: 5-10 business days after receipt of artwork approval
  - Templates are available if requested by customer