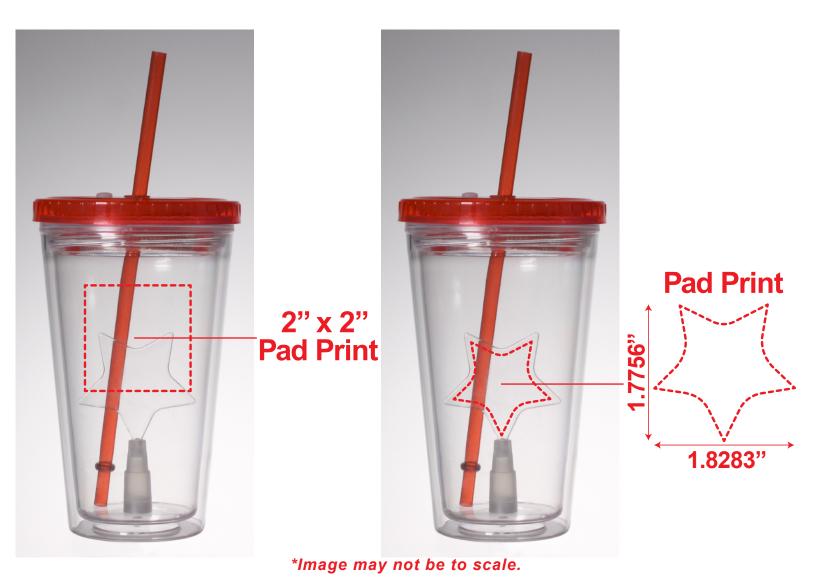

# **RED LED CUP WITH STAR INSERT LIT732ST**

#### **Pad Print**

• Vector Artwork (Files must be submitted with fonts/text converted to outlines/curves):

#### General Information

- 4 Color Spot Max (No gradients, tones or placed images)
- Stock Colors or Pantone matches acceptable for additional charge
- Art Approval will be required from the customer before production begins (Email or Fax)
- Production Time: 5-10 business days after receipt of artwork approval
- Templates are available if requested by customer