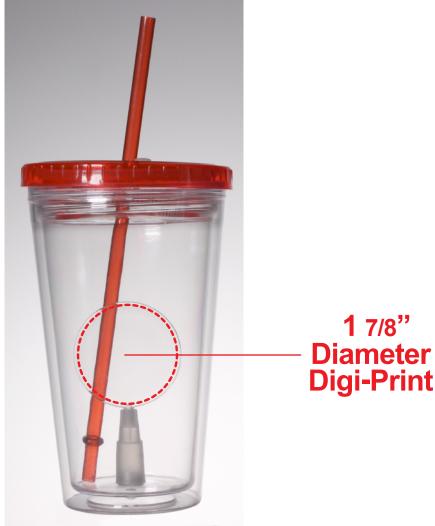

## **RED LED CUP WITH ROUND INSERT LIT732R**

## **Accepted File Formats for Best Print Quality:**

### **Digi-Print**

- Vector or Minimum 300dpi Artwork (Files must be submitted with fonts/text converted to outlines/curves):
  - Accepted file types:
    - .ai (Adobe Illustrator CC or lower) RECOMMENDED
    - .cdr (Coral DrawX5 or lower)
    - .pdf (Adobe Portable Document Format with preserved Illustrator Editing Capabilities)
    - .eps (Encapsulated PostScript)
    - .psd (Adobe Photoshop CC or lower)
    - .tiff
    - .jpg
    - .png
- General Information
  - 4 Color Process
  - Art Approval will be required from the customer before production begins (Email or Fax)
  - Production Time: 5-10 business days after receipt of artwork approval
  - Templates are available if requested by customer