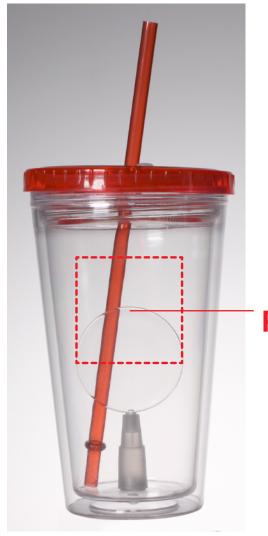

## **RED LED CUP WITH ROUND INSERT LIT732R**

## **Accepted File Formats for Best Print Quality:**

### **Digi-Print**

- Vector or Minimum 300dpi Artwork (Files must be submitted with fonts/text converted to outlines/curves):
  - Accepted file types:
    - .ai (Adobe Illustrator CC or lower) RECOMMENDED
    - .cdr (Coral DrawX5 or lower)
    - .pdf (Adobe Portable Document Format with preserved Illustrator Editing Capabilities)
    - .eps (Encapsulated PostScript)
    - .psd (Adobe Photoshop CC or lower)
    - .tiff
    - .jpg
    - .png
- General Information
  - 4 Color Process
  - Art Approval will be required from the customer before production begins (Email or Fax)
  - Production Time: 5-10 business days after receipt of artwork approval
  - Templates are available if requested by customer