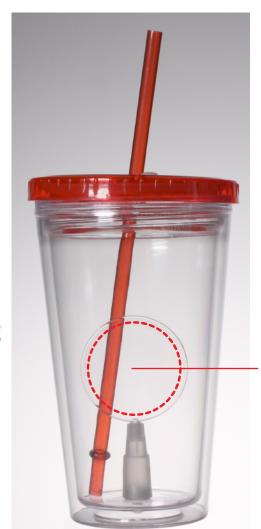

## **RED LED CUP WITH ROUND INSERT LIT732R**

## **Accepted File Formats for Best Print Quality:**

### **Digi-Print**

- Vector or Minimum 300dpi Artwork (Files must be submitted with fonts/text converted to outlines/curves):
  - Accepted file types:
    - .ai (Adobe Illustrator CC or lower) RECOMMENDED
    - .cdr (Coral DrawX5 or lower)
    - .pdf (Adobe Portable Document Format with preserved Illustrator Editing Capabilities)
    - .eps (Encapsulated PostScript)
    - .psd (Adobe Photoshop CC or lower)
    - .tiff
    - .jpg
    - .png
- General Information
  - 4 Color Process
  - Art Approval will be required from the customer before production begins (Email or Fax)
  - Production Time: 5-10 business days after receipt of artwork approval
  - Templates are available if requested by customer