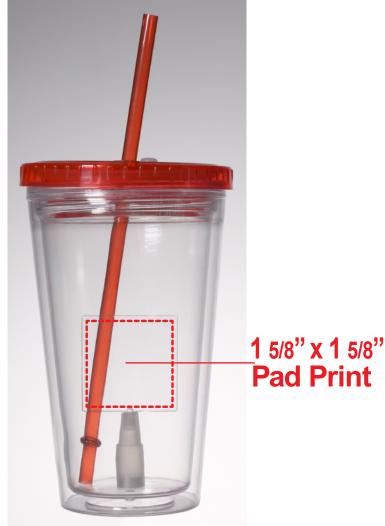

### **Pad Print**

• Vector Artwork (Files must be submitted with fonts/text converted to outlines/curves):

2" x 2" Pad Print

\*Image may not be to scale.