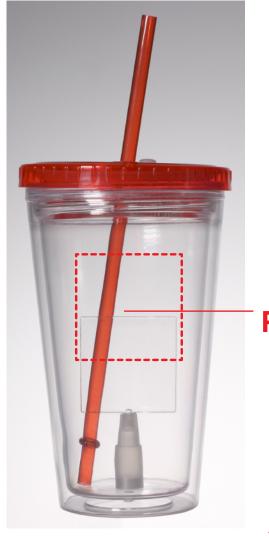

**RED LED CUP WITH SQUARE INSERT LIT732S**

# **Accepted File Formats for Best Print Quality:**

### **Pad Print**

• Vector Artwork (Files must be submitted with fonts/text converted to outlines/curves):

### Accepted file types:

- .ai (Adobe Illustrator CC or lower) RECOMMENDED
- .cdr (Coral DrawX5 or lower)
- .pdf (Adobe Portable Document Format with preserved Illustrator Editing Capabilities)
- .eps (Encapsulated PostScript)

#### General Information

- 4 Color Spot Max (No gradients, tones or placed images)
- Stock Colors or Pantone matches acceptable for additional charge
- Art Approval will be required from the customer before production begins (Email or Fax)
- Production Time: 5-10 business days after receipt of artwork approval
- Templates are available if requested by customer



2" x 2" Pad Print



\*Image may not be to scale.

# **RED LED CUP WITH SQUARE INSERT LIT732S**

# **Accepted File Formats for Best Print Quality:**

## **Digi-Print**

- Vector or Minimum 300dpi Artwork (Files must be submitted with fonts/text converted to outlines/curves):
  - Accepted file types:
    - .ai (Adobe Illustrator CC or lower) RECOMMENDED
    - .cdr (Coral DrawX5 or lower)
    - .pdf (Adobe Portable Document Format with preserved Illustrator Editing Capabilities)
    - .eps (Encapsulated PostScript)
    - .psd (Adobe Photoshop CC or lower)
    - .tiff
    - .jpg
    - .png
- General Information
  - 4 Color Process
  - Art Approval will be required from the customer before production begins (Email or Fax)
  - Production Time: 5-10 business days after receipt of artwork appro