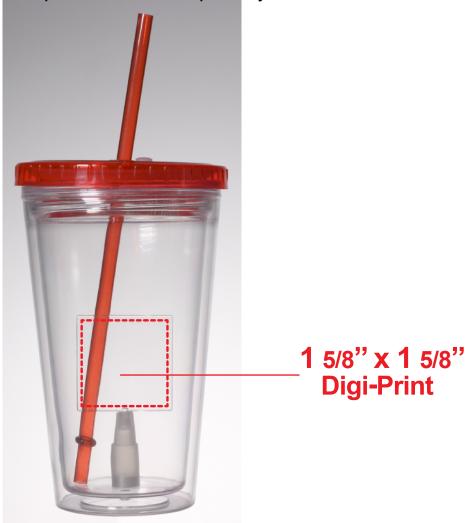

## **Digi-Print**

- Vector or Minimum 300dpi Artwork (Files must be submitted with fonts/text converted to outlines/curves):
  - Accepted file types:
    - .ai (Adobe Illustrator CC or lower) RECOMMENDED
    - .cdr (Coral DrawX5 or lower)
    - .pdf (Adobe Portable Document Format with preserved Illustrator Editing Capabilities)
    - .eps (Encapsulated PostScript)
    - .psd (Adobe Photoshop CC or lower)
    - .tiff
    - .jpg
    - .png
- General Information
  - 4 Color Process
  - Art Approval will be required from the customer before production begins (Email or Fax)
  - Production Time: 5-10 business days after receipt of artwork approval
  - Templates are available if requested by customer