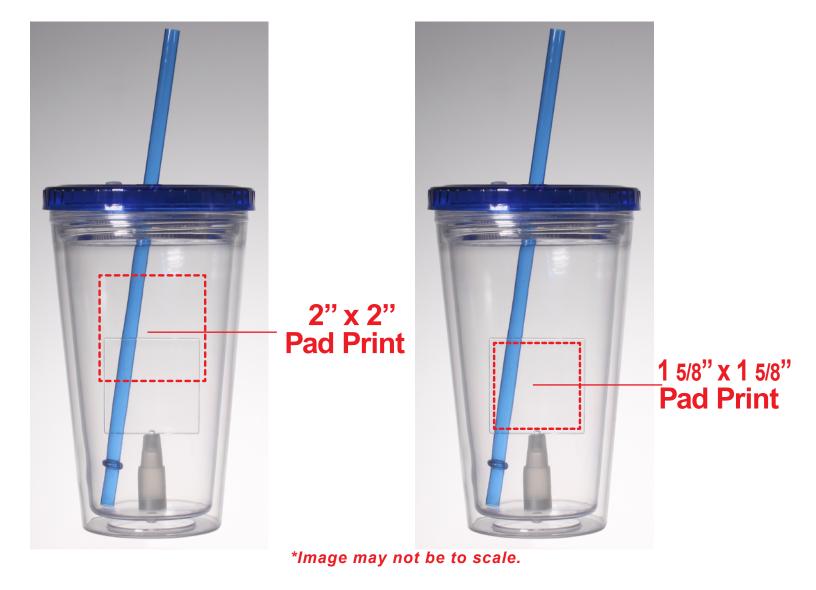

# **BLUE LED CUP WITH SQUARE INSERT LIT731S**

### **Pad Print**

• Vector Artwork (Files must be submitted with fonts/text converted to outlines/curves):

#### General Information

- 4 Color Spot Max (No gradients, tones or placed images)
- Stock Colors or Pantone matches acceptable for additional charge
- Art Approval will be required from the customer before production begins (Email or Fax)
- Production Time: 5-10 business days after receipt of artwork approval
- Templates are available if requested by customer