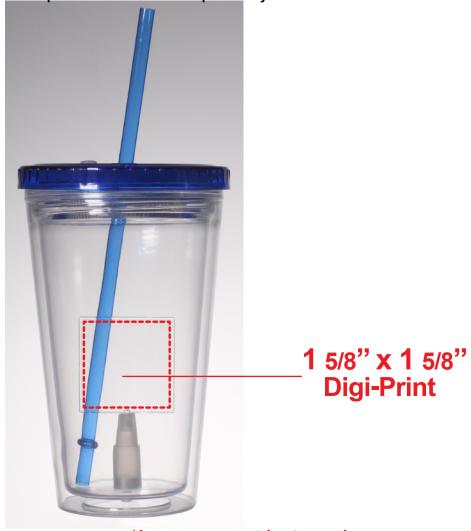

# **BLUE LED CUP WITH SQUARE INSERT LIT731S**

## **Digi-Print**

- Vector or Minimum 300dpi Artwork (Files must be submitted with fonts/text converted to outlines/curves):
  - Accepted file types:
    - .ai (Adobe Illustrator CC or lower) RECOMMENDED
    - .cdr (Coral DrawX5 or lower)
    - .pdf (Adobe Portable Document Format with preserved Illustrator Editing Capabilities)
    - .eps (Encapsulated PostScript)
    - .psd (Adobe Photoshop CC or lower)
    - .tiff
    - .jpg
    - .png
- General Information
  - 4 Color Process
  - Art Approval will be required from the customer before production begins (Email or Fax)
  - Production Time: 5-10 business days after receipt of artwork approval
  - Templates are available if requested by customer