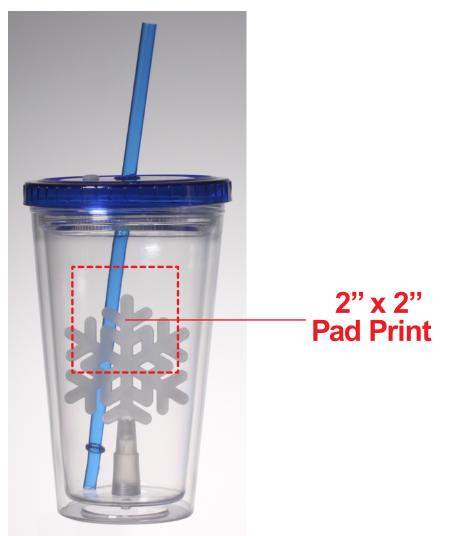

# **BLUE LED CUP WITH SNOWFLAKE INSERT LIT731SN**

#### \*Image may not be to scale.