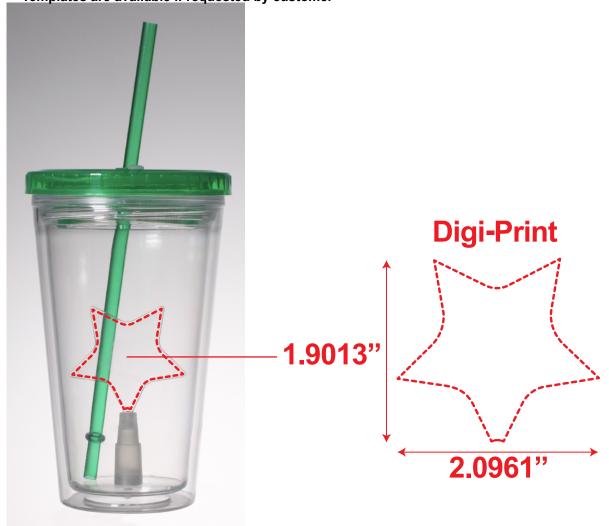

# **GREEN LED CUP WITH STAR INSERT LIT730ST**

## **Digi-Print**

- Vector or Minimum 300dpi Artwork (Files must be submitted with fonts/text converted to outlines/curves):
  - Accepted file types:
    - .ai (Adobe Illustrator CC or lower) RECOMMENDED
    - .cdr (Coral DrawX5 or lower)
    - .pdf (Adobe Portable Document Format with preserved Illustrator Editing Capabilities)
    - .eps (Encapsulated PostScript)
    - .psd (Adobe Photoshop CC or lower)
    - .tiff
    - .jpg
    - .png
- General Information
  - 4 Color Process
  - Art Approval will be required from the customer before production begins (Email or Fax)
  - Production Time: 5-10 business days after receipt of artwork approval
  - Templates are available if requested by customer

\*Image may not be to scale.