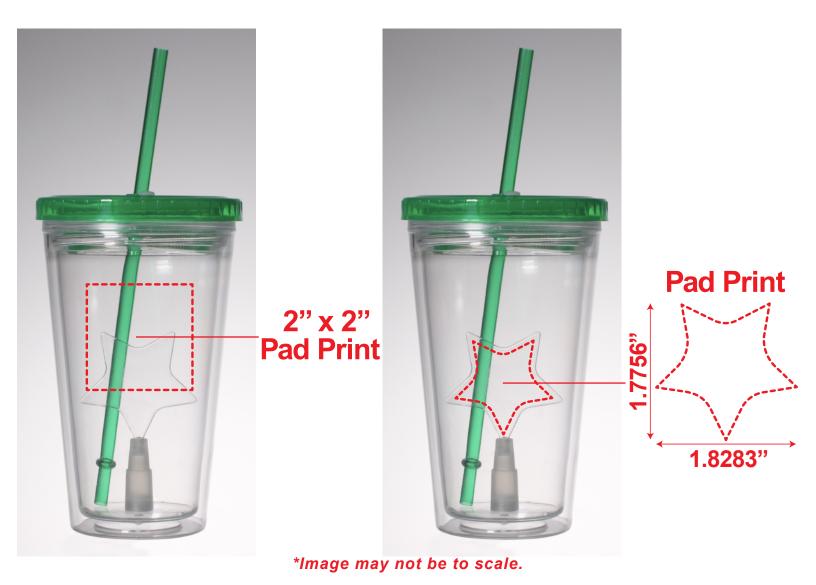

# **GREEN LED CUP WITH STAR INSERT LIT730ST**

### **Pad Print**

• Vector Artwork (Files must be submitted with fonts/text converted to outlines/curves):

\*Image may not be to scale.