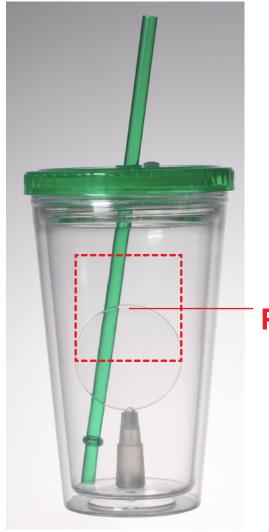

## **GREEN LED CUP WITH ROUND INSERT LIT730R**

### **Accepted File Formats for Best Print Quality:**

### **Digi-Print**

- Vector or Minimum 300dpi Artwork (Files must be submitted with fonts/text converted to outlines/curves):
   Accepted file types:
  - .ai (Adobe Illustrator CC or lower) RECOMMENDED
  - .cdr (Coral DrawX5 or lower)
  - .pdf (Adobe Portable Document Format with preserved Illustrator Editing Capabilities)
  - .eps (Encapsulated PostScript)
  - .psd (Adobe Photoshop CC or lower)
  - .tiff
  - .jpg
  - .png
- General Information
  - 4 Color Process
  - Art Approval will be required from the customer before production begins (Email or Fax)
  - Production Time: 5-10 business days after receipt of artwork approval
  - Templates are available if requested by customer

\*Image may not be to scale.