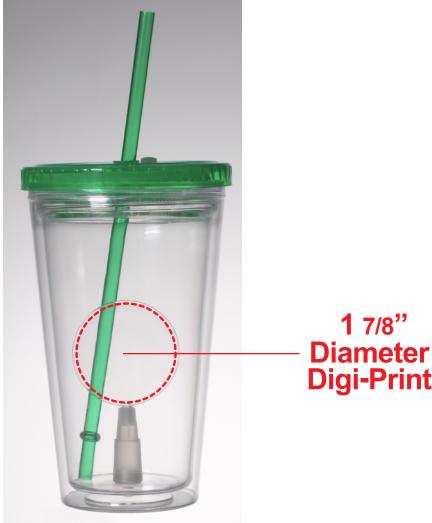

## **GREEN LED CUP WITH ROUND INSERT LIT730R**

### **Accepted File Formats for Best Print Quality:**

### **Digi-Print**

- Vector or Minimum 300dpi Artwork (Files must be submitted with fonts/text converted to outlines/curves):
   Accepted file types:
  - .ai (Adobe Illustrator CC or lower) RECOMMENDED
  - .cdr (Coral DrawX5 or lower)
  - .pdf (Adobe Portable Document Format with preserved Illustrator Editing Capabilities)
  - .eps (Encapsulated PostScript)
  - .psd (Adobe Photoshop CC or lower)
  - .tiff
  - .jpg
  - .png
- General Information
  - 4 Color Process
  - Art Approval will be required from the customer before production begins (Email or Fax)
  - Production Time: 5-10 business days after receipt of artwork approval
  - Templates are available if requested by customer

\*Image may not be to scale.