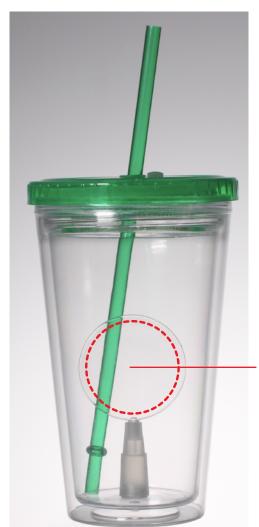

## **GREEN LED CUP WITH ROUND INSERT LIT730R**

### **Accepted File Formats for Best Print Quality:**

### **Digi-Print**

- Vector or Minimum 300dpi Artwork (Files must be submitted with fonts/text converted to outlines/curves):
   Accepted file types:
  - .ai (Adobe Illustrator CC or lower) RECOMMENDED
  - .cdr (Coral DrawX5 or lower)
  - .pdf (Adobe Portable Document Format with preserved Illustrator Editing Capabilities)
  - .eps (Encapsulated PostScript)
  - .psd (Adobe Photoshop CC or lower)
  - .tiff
  - .jpg
  - .png
- General Information
  - 4 Color Process
  - Art Approval will be required from the customer before production begins (Email or Fax)
  - Production Time: 5-10 business days after receipt of artwork approval
  - Templates are available if requested by customer

\*Image may not be to scale.