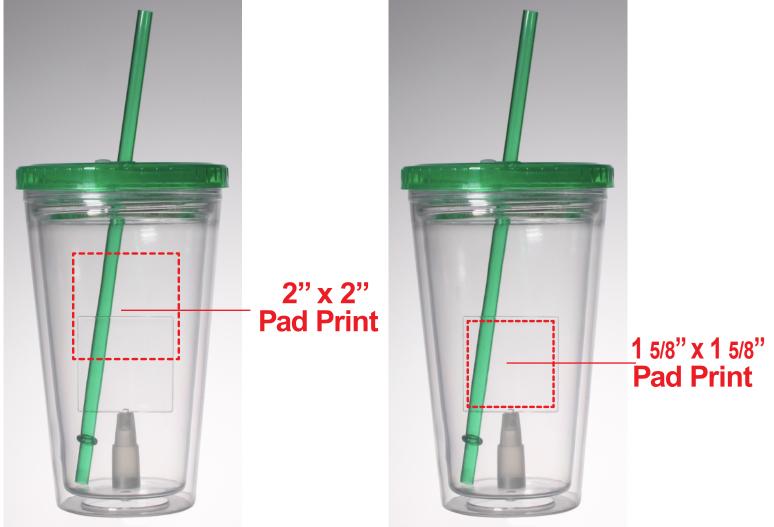

# **GREEN LED CUP WITH SQUARE INSERT LIT730S**

#### **Pad Print**

• Vector Artwork (Files must be submitted with fonts/text converted to outlines/curves): Accepted file types:

.ai (Adobe Illustrator CC or lower) RECOMMENDED .cdr (Coral DrawX5 or lower) .pdf (Adobe Portable Document Format with preserved Illustrator Editing Capabilities) .eps (Encapsulated PostScript)

#### General Information

- 4 Color Spot Max (No gradients, tones or placed images)
- Stock Colors or Pantone matches acceptable for additional charge
- Art Approval will be required from the customer before production begins (Email or Fax)
- Production Time: 5-10 business days after receipt of artwork approval
- Templates are available if requested by customer

\*Image may not be to scale.