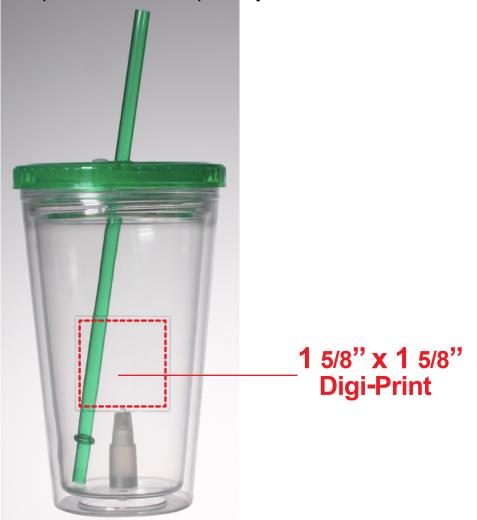

# **GREEN LED CUP WITH SQUARE INSERT LIT730S**

### **Digi-Print**

• Vector or Minimum 300dpi Artwork (Files must be submitted with fonts/text converted to outlines/curves): Accepted file types:

.ai (Adobe Illustrator CC or lower ) RECOMMENDED

.cdr (Coral DrawX5 or lower)

### General Information

- 4 Color Process
- Art Approval will be required from the customer before production begins (Email or Fax)
- Production Time: 5-10 business days after receipt of artwork approval
- Templates are available if requested by customer

\*Image may not be to scale.