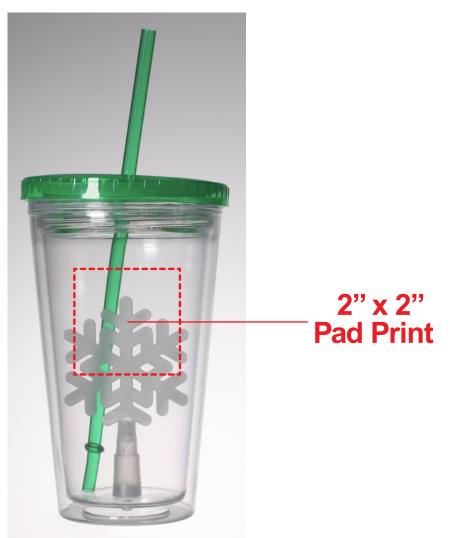

# **GREEN LED CUP WITH SNOWFLAKE INSERT LIT730SN**

\*Image may not be to scale.