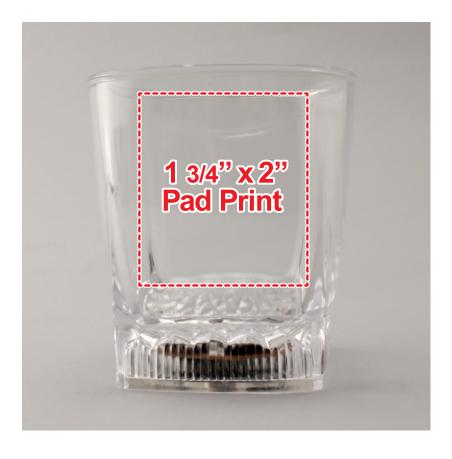

# 10oz SQUARE BOTTOM LED ROCKS GLASS LIT885

### **Accepted File Formats for Best Print Quality:**

• Vector Artwork (Files must be submitted with fonts/text converted to outlines/curves):

#### Accepted file types:

- .ai (Adobe Illustrator CC or lower) RECOMMENDED
- .cdr (Coral DrawX5 or lower)
- .pdf (Adobe Portable Document Format with preserved Illustrator Editing Capabilities)
- .eps (Encapsulated PostScript)

#### General Information

- 4 Color Spot Max (No gradients, tones or placed images)
- Stock Colors or Pantone matches acceptable for additional charge
- Art Approval will be required from the customer before production begins (Email or Fax)
- Production Time: 5-10 business days after receipt of artwork approval
- Templates are available if requested by customer