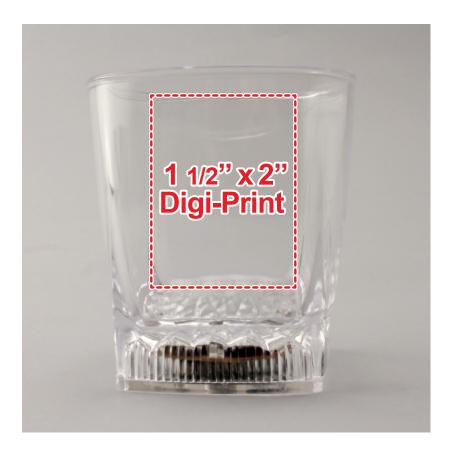

## **10oz SQUARE BOTTOM LED ROCKS GLASS LIT885**

### **Accepted File Formats for Best Print Quality:**

#### **Digi-Print**

- Vector or Minimum 300dpi Artwork (Files must be submitted with fonts/text converted to outlines/curves):
  Accepted file types:
  - .ai (Adobe Illustrator CC or lower) RECOMMENDED
  - .cdr (Coral DrawX5 or lower)
  - .pdf (Adobe Portable Document Format with preserved Illustrator Editing Capabilities)
  - .eps (Encapsulated PostScript)
  - .psd (Adobe Photoshop CC or lower)
  - .tiff
  - .jpg
  - .png
- General Information
  - 4 Color Process
  - Art Approval will be required from the customer before production begins (Email or Fax)
  - Production Time: 5-10 business days after receipt of artwork approval
  - Templates are available if requested by customer