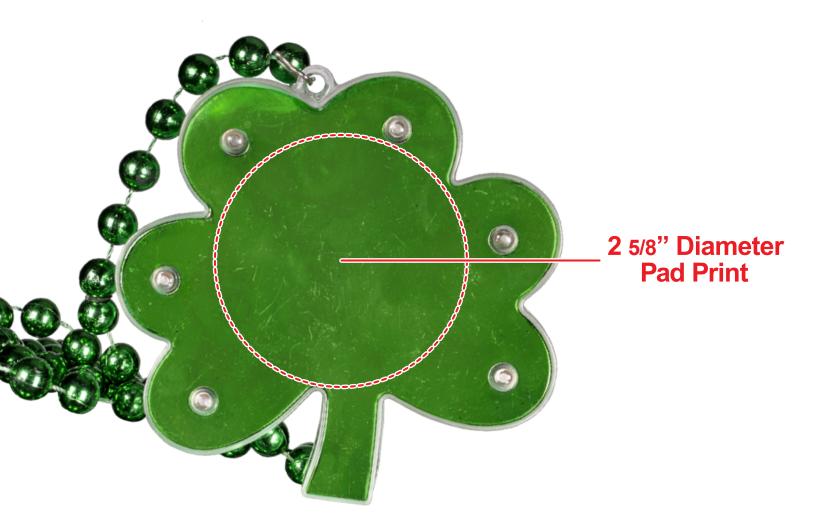

#### **Pad Print**

• Vector Artwork (Files must be submitted with fonts/text converted to outlines/curves):

#### General Information

- Standard imprint 4 Color Spot Max (No gradients, tones or placed images)
- Stock Colors or Pantone matches acceptable for additional charge
- Art Approval will be required from the customer before production begins (Email or Fax)
- Production Time: 5-10 business days after receipt of artwork approval
- Templates are available if requested by customer