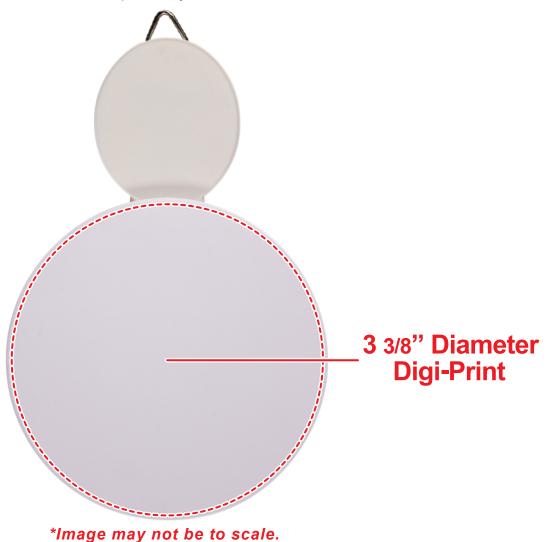

\*Image may not be to scale.

### **Digi-Print**

• Vector or Minimum 300dpi Artwork (Files must be submitted with fonts/text converted to outlines/curves): Accepted file types:

.ai (Adobe Illustrator CC or lower) RECOMMENDED

.cdr (Coral DrawX5 or lower)

#### General Information

- 4 Color Process
- Art Approval will be required from the customer before production begins (Email or Fax)
- Production Time: 5-10 business days after receipt of artwork approval
- Templates are available if requested by customer