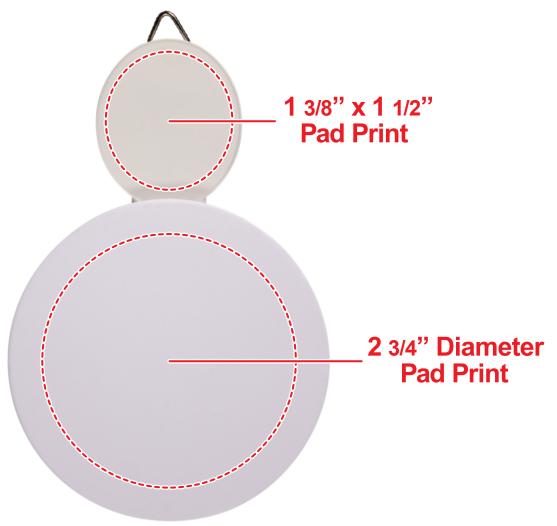

### **Pad Print**

• Vector Artwork (Files must be submitted with fonts/text converted to outlines/curves): Accepted file types:

.ai (Adobe Illustrator CC or lower) RECOMMENDED .cdr (Coral DrawX5 or lower) .pdf (Adobe Portable Document Format with preserved Illustrator Editing Capabilities) .eps (Encapsulated PostScript)

#### General Information

- Standard imprint 4 Color Spot Max (No gradients, tones or placed images)
- Stock Colors or Pantone matches acceptable for additional charge
- Art Approval will be required from the customer before production begins (Email or Fax)
- Production Time: 5-10 business days after receipt of artwork approval
- Templates are available if requested by customer