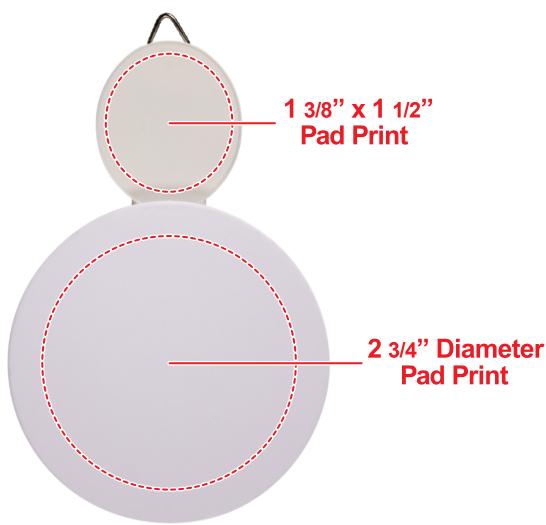

#### **Pad Print**

• Vector Artwork (Files must be submitted with fonts/text converted to outlines/curves):

#### General Information

- Standard imprint 4 Color Spot Max (No gradients, tones or placed images)
- Stock Colors or Pantone matches acceptable for additional charge
- Art Approval will be required from the customer before production begins (Email or Fax)
- Production Time: 5-10 business days after receipt of artwork approval
- Templates are available if requested by customer

\*Image may not be to scale.