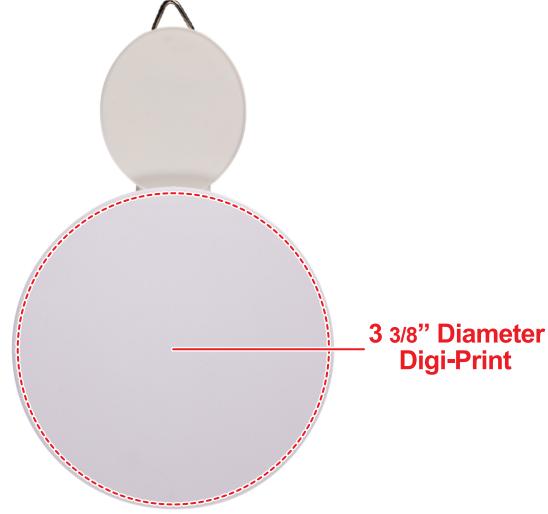

### **Digi-Print**

- Vector or Minimum 300dpi Artwork (Files must be submitted with fonts/text converted to outlines/curves):
  Accepted file types:
  - .ai (Adobe Illustrator CC or lower) RECOMMENDED
  - .cdr (Coral DrawX5 or lower)
  - .pdf (Adobe Portable Document Format with preserved Illustrator Editing Capabilities)
  - .eps (Encapsulated PostScript)
  - .psd (Adobe Photoshop CC or lower)
  - .tiff
  - .jpg
  - .png
- General Information
  - 4 Color Process
  - Art Approval will be required from the customer before production begins (Email or Fax)
  - Production Time: 5-10 business days after receipt of artwork approval
  - Templates are available if requested by customer

\*Image may not be to scale.