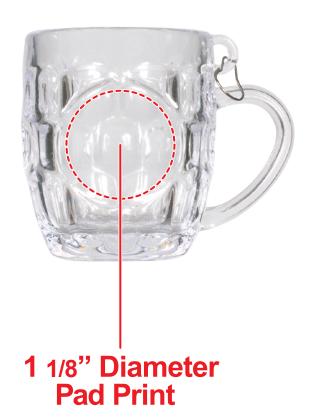

## **CLEAR BEER MUG W/J-HOOK JLR380**

## **Accepted File Formats for Best Print Quality:**

• Vector Artwork (Files must be submitted with fonts/text converted to outlines/curves):

## Accepted file types:

- .ai (Adobe Illustrator CC or lower) RECOMMENDED
- .cdr (Coral DrawX5 or lower)
- .pdf (Adobe Portable Document Format with preserved Illustrator Editing Capabilities)
- .eps (Encapsulated PostScript)

## General Information

- 4 Color Spot Max (No gradients, tones or placed images)
- Stock Colors or Pantone matches acceptable for additional charge
- Art Approval will be required from the customer before production begins (Email or Fax)
- Production Time: 5-10 business days after receipt of artwork approval
- Templates are available if requested by customer