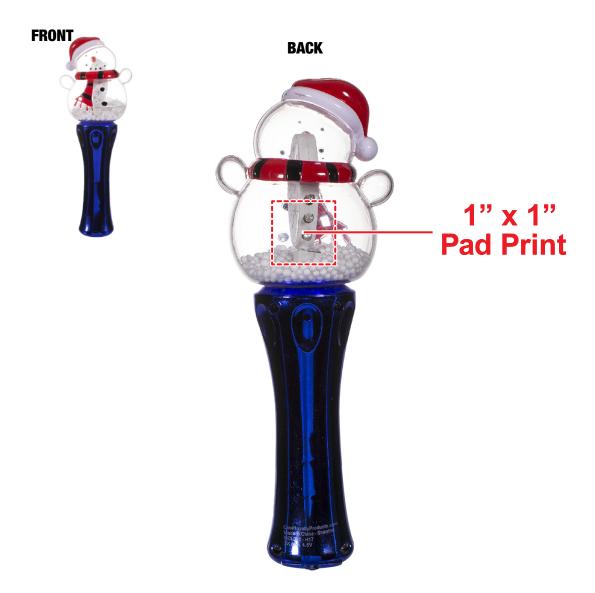

## **LED SNOWMAN SPINNER WAND LIT092**

## **Accepted File Formats for Best Print Quality:**

• Vector Artwork (Files must be submitted with fonts/text converted to outlines/curves):

## Accepted file types:

- .ai (Adobe Illustrator CC or lower) RECOMMENDED
- .cdr (Coral DrawX5 or lower)
- .pdf (Adobe Portable Document Format with preserved Illustrator Editing Capabilities)
- .eps (Encapsulated PostScript)

## General Information

- 4 Color Spot Max (No gradients, tones or placed images)
- Stock Colors or Pantone matches acceptable for additional charge
- Art Approval will be required from the customer before production begins (Email or Fax)
- Production Time: 5-10 business days after receipt of artwork approval
- Templates are available if requested by customer