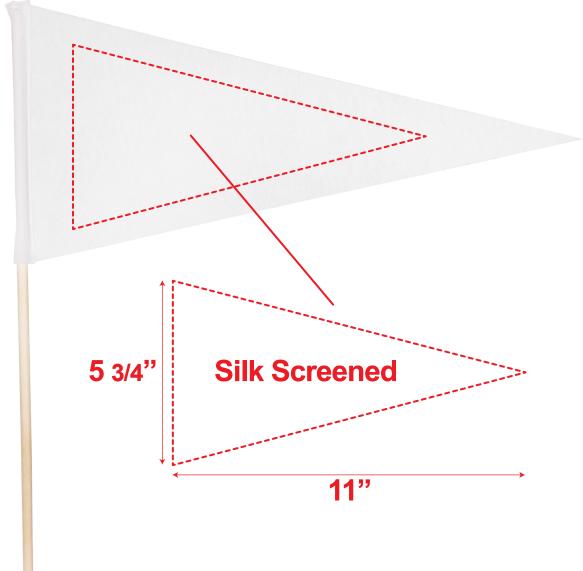

ct the colors of the final product

# WHITE FELT PENNANT FLAG NOV420

## **Accepted File Formats for Best Print Quality:**

• Vector Artwork (Files must be submitted with fonts/text converted to outlines/curves):

#### Accepted file types:

.ai (Adobe Illustrator CC or lower) RECOMMENDED .cdr (Coral DrawX5 or lower) .pdf (Adobe Portable Document Format with preserved Illustrator Editing Capabilities) .eps (Encapsulated PostScript)

### General Information

- 1 Color Spot Max (No gradients, tones or placed images)
- Stock Colors or Pantone matches acceptable for additional charge
- Art Approval will be required from the customer before production begins (Email or Fax)
- Production Time: 5-10 business days after receipt of artwork approval
- Templates are available if requested by customer



\*Image may not be to scale.