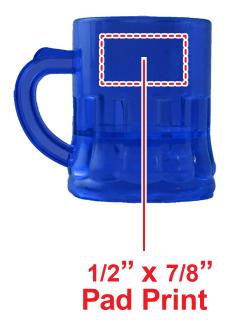

## **ASSORTED COLOR MINI MUGS NOV246**

## **Accepted File Formats for Best Print Quality:**

• Vector Artwork (Files must be submitted with fonts/text converted to outlines/curves):

## Accepted file types:

- .ai (Adobe Illustrator CC or lower) RECOMMENDED
- .cdr (Coral DrawX5 or lower)
- .pdf (Adobe Portable Document Format with preserved Illustrator Editing Capabilities)
- .eps (Encapsulated PostScript)

## General Information

- 4 Color Spot Max (No gradients, tones or placed images)
- Stock Colors or Pantone matches acceptable for additional charge
- Art Approval will be required from the customer before production begins (Email or Fax)
- Production Time: 5-10 business days after receipt of artwork approval
- Templates are available if requested by customer