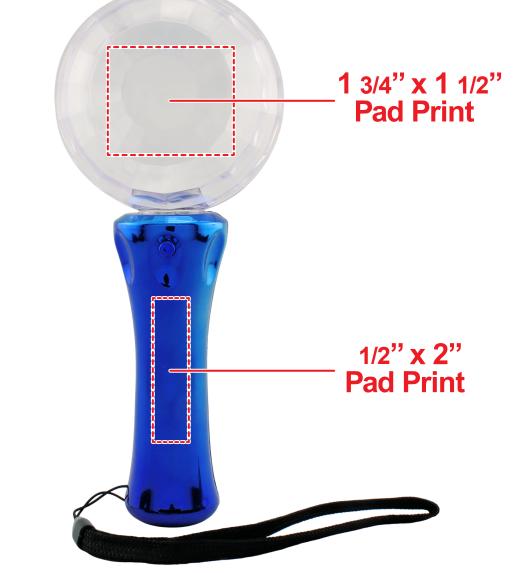

he colors of the final product

# **PSYCHEDELIC STROBE WAND LIT015**

## **Accepted File Formats for Best Print Quality:**

• Vector Artwork (Files must be submitted with fonts/text converted to outlines/curves):

#### Accepted file types:

.ai (Adobe Illustrator CC or lower) RECOMMENDED .cdr (Coral DrawX5 or lower) .pdf (Adobe Portable Document Format with preserved Illustrator Editing Capabilities) .eps (Encapsulated PostScript)

### General Information

- 4 Color Spot Max (No gradients, tones or placed images)
- Stock Colors or Pantone matches acceptable for additional charge
- Art Approval will be required from the customer before production begins (Email or Fax)
- Production Time: 5-10 business days after receipt of artwork approval
- Templates are available if requested by customer



\*Image may not be to scale.