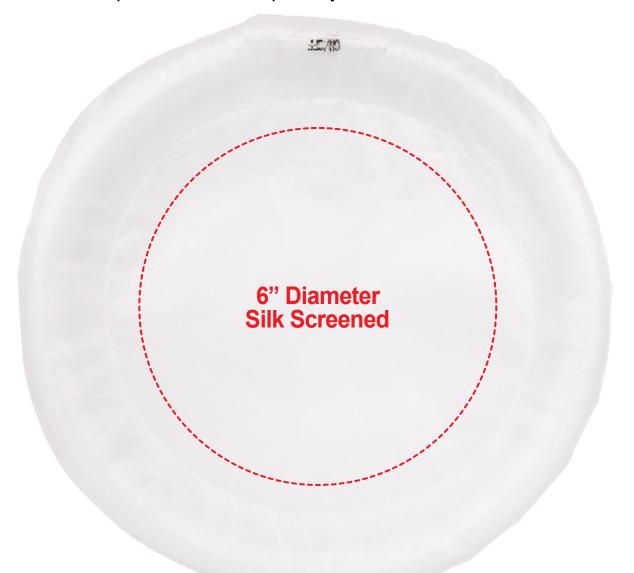

## **LED FLYING DISC OUT100**

## **Accepted File Formats for Best Print Quality:**

- Vector Artwork (Files must be submitted with fonts/text converted to outlines/curves):
  - Accepted file types:
    - .ai (Adobe Illustrator CC or lower) RECOMMENDED
    - .cdr (Coral DrawX5 or lower)
    - .pdf (Adobe Portable Document Format with preserved Illustrator Editing Capabilities)
    - .eps (Encapsulated PostScript)
- General Information
  - 4 Color Spot Max (No gradients, tones or placed images)
  - Stock Colors or Pantone matches acceptable for additional charge
  - Art Approval will be required from the customer before production begins (Email or Fax)
  - Production Time: 5-10 business days after receipt of artwork approval
  - Templates are available if requested by customer