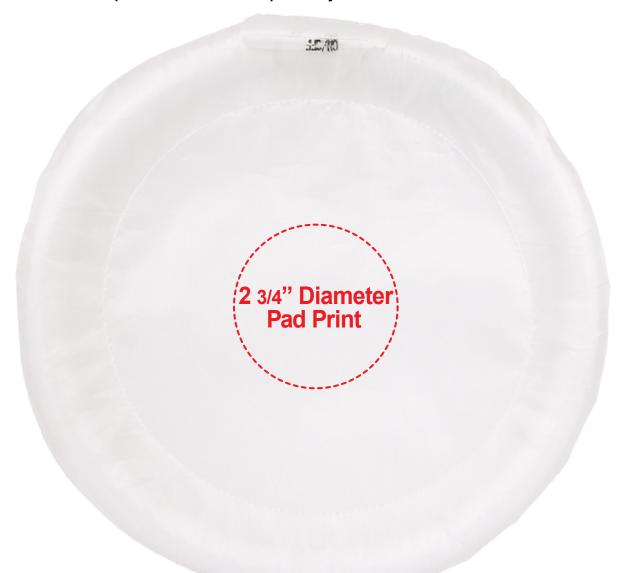

## LED FLYING DISC OUT100

## **Accepted File Formats for Best Print Quality:**

- Vector Artwork (Files must be submitted with fonts/text converted to outlines/curves):
  - Accepted file types:
    - .ai (Adobe Illustrator CC or lower) RECOMMENDED
    - .cdr (Coral DrawX5 or lower)
    - .pdf (Adobe Portable Document Format with preserved Illustrator Editing Capabilities)
    - .eps (Encapsulated PostScript)
- General Information
  - 1 Color Spot Max (No gradients, tones or placed images)
  - Stock Colors or Pantone matches acceptable for additional charge
  - Art Approval will be required from the customer before production begins (Email or Fax)
  - Production Time: 5-10 business days after receipt of artwork approval
  - Templates are available if requested by customer