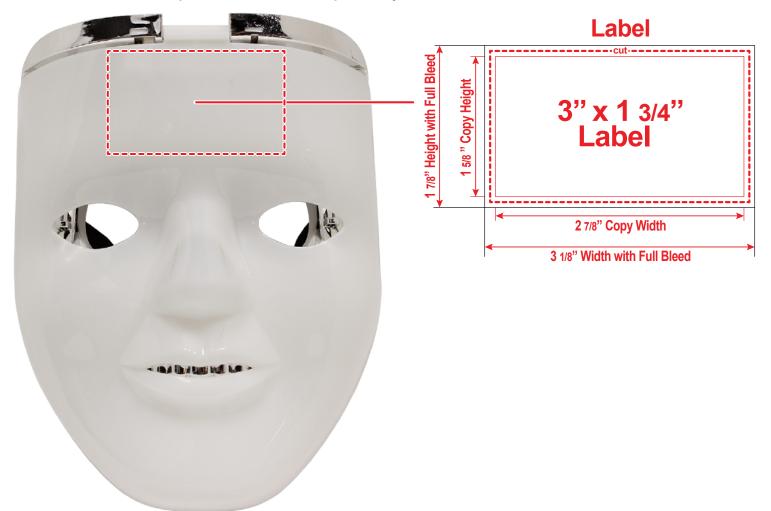

#### Label

- Vector or Minimum 300dpi Artwork (Files must be submitted with fonts/text converted to outlines/curves):
  Accepted file types:
  - .ai (Adobe Illustrator CC or lower) RECOMMENDED
  - .cdr (Coral DrawX5 or lower)
  - .pdf (Adobe Portable Document Format with preserved Illustrator Editing Capabilities)
  - .eps (Encapsulated PostScript)
  - .psd (Adobe Photoshop CC or lower)
  - .tiff
  - .jpg
  - .png
- General Information
  - 4 Color Process
  - Art Approval will be required from the customer before production begins (Email or Fax)
  - Production Time: 5-10 business days after receipt of artwork approval
  - Templates are available if requested by customer