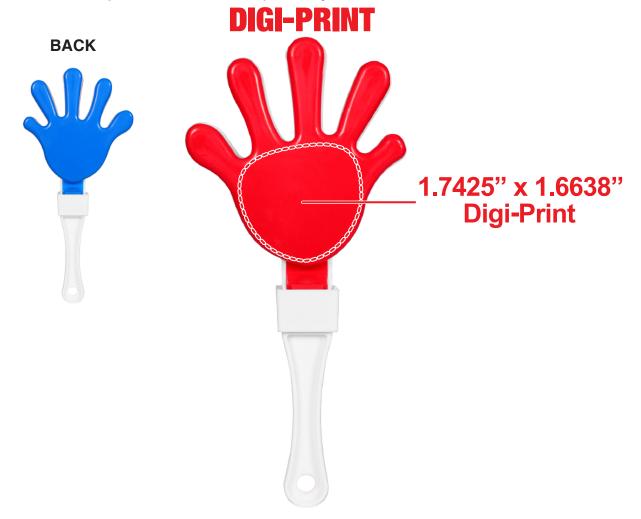

### **Digi-Print**

- Vector or Minimum 300dpi Artwork (Files must be submitted with fonts/text converted to outlines/curves):
  Accepted file types:
  - .ai (Adobe Illustrator CC or lower) RECOMMENDED
  - .cdr (Coral DrawX5 or lower)
  - .pdf (Adobe Portable Document Format with preserved Illustrator Editing Capabilities)
  - .eps (Encapsulated PostScript)
  - .psd (Adobe Photoshop CC or lower)
  - .tiff
  - .jpg
  - .png
- General Information
  - 4 Color Process
  - Art Approval will be required from the customer before production begins (Email or Fax)
  - Production Time: 5-10 business days after receipt of artwork approval
  - Templates are available if requested by customer