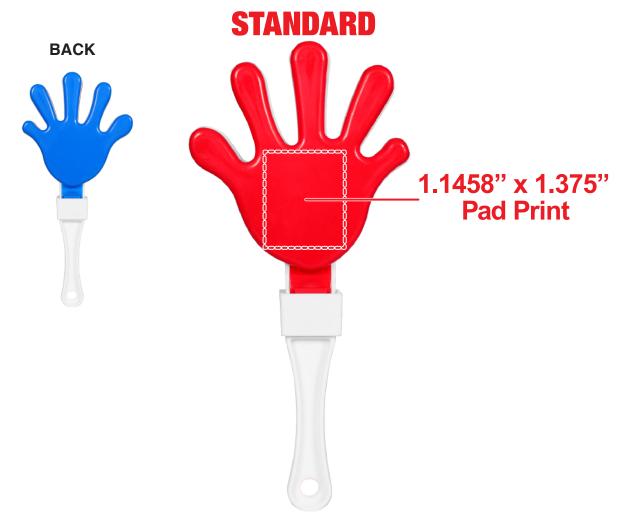

#### **Pad Print**

• Vector Artwork (Files must be submitted with fonts/text converted to outlines/curves):

#### Accepted file types:

- .ai (Adobe Illustrator CC or lower) RECOMMENDED
- .cdr (Coral DrawX5 or lower)
- .pdf (Adobe Portable Document Format with preserved Illustrator Editing Capabilities)
- .eps (Encapsulated PostScript)

#### General Information

- Standard imprint 4 Color Spot Max (No gradients, tones or placed images)
- Stock Colors or Pantone matches acceptable for additional charge
- Art Approval will be required from the customer before production begins (Email or Fax)
- Production Time: 5-10 business days after receipt of artwork approval
- Templates are available if requested by customer