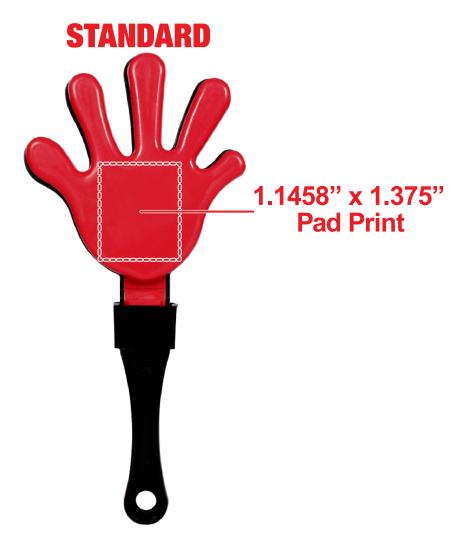

# **RED-BLACK-RED HAND CLAPPER MUS063**

#### **Pad Print**

• Vector Artwork (Files must be submitted with fonts/text converted to outlines/curves):

\*Image may not be to scale.