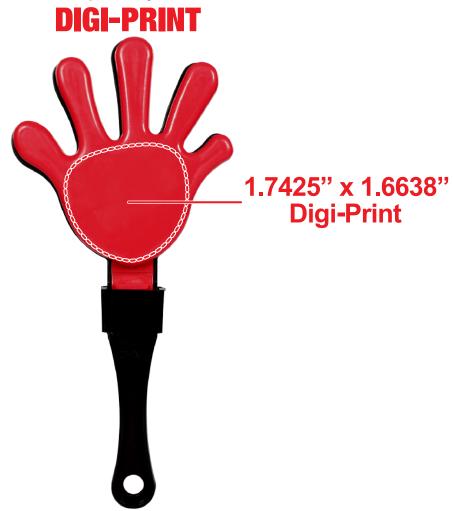

# **RED-BLACK-RED HAND CLAPPER MUS063**

### **Digi-Print**

- Vector or Minimum 300dpi Artwork (Files must be submitted with fonts/text converted to outlines/curves):
  Accepted file types:
  - .ai (Adobe Illustrator CC or lower) RECOMMENDED
  - .cdr (Coral DrawX5 or lower)
  - .pdf (Adobe Portable Document Format with preserved Illustrator Editing Capabilities)
  - .eps (Encapsulated PostScript)
  - .psd (Adobe Photoshop CC or lower)
  - .tiff
  - .jpg
  - .png
- General Information
  - 4 Color Process
  - Art Approval will be required from the customer before production begins (Email or Fax)
  - Production Time: 5-10 business days after receipt of artwork approval
  - Templates are available if requested by customer