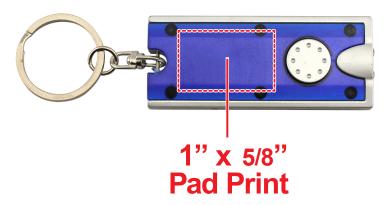

# **BLUE RECTANGLE LIGHT UP KEY CHAIN FLASHLIGHT FLA031**

#### General Information

- 4 Color Spot Max (No gradients, tones or placed images)
- Stock Colors or Pantone matches acceptable for additional charge
- Art Approval will be required from the customer before production begins (Email or Fax)
- Production Time: 5-10 business days after receipt of artwork approval
- Templates are available if requested by customer