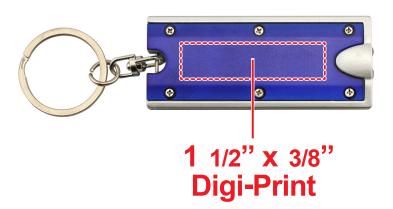

## **DIGI-PRINT**

## **Digi-Print**

- Vector or Minimum 300dpi Artwork (Files must be submitted with fonts/text converted to outlines/curves):
  Accepted file types:
  - .ai (Adobe Illustrator CC or lower) RECOMMENDED
  - .cdr (Coral DrawX5 or lower)
  - .pdf (Adobe Portable Document Format with preserved Illustrator Editing Capabilities)
  - .eps (Encapsulated PostScript)
  - .psd (Adobe Photoshop CC or lower)
  - .tiff
  - .jpg
  - .png

#### General Information

- 4 Color Process
- Art Approval will be required from the customer before production begins (Email or Fax)
- Production Time: 5-10 business days after receipt of artwork approval
- Templates are available if requested by customer