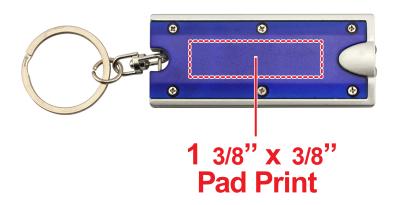

# **STANDARD**

# **BLUE RECTANGLE LIGHT UP KEY CHAIN FLASHLIGHT FLA031**

#### General Information

- 4 Color Spot Max (No gradients, tones or placed images)
- Stock Colors or Pantone matches acceptable for additional charge
- Art Approval will be required from the customer before production begins (Email or Fax)
- Production Time: 5-10 business days after receipt of artwork approval
- Templates are available if requested by customer