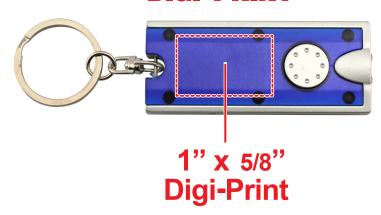

## **DIGI-PRINT**

## **Digi-Print**

- Vector or Minimum 300dpi Artwork (Files must be submitted with fonts/text converted to outlines/curves):
  Accepted file types:
  - .ai (Adobe Illustrator CC or lower) RECOMMENDED
  - .cdr (Coral DrawX5 or lower)
  - .pdf (Adobe Portable Document Format with preserved Illustrator Editing Capabilities)
  - .eps (Encapsulated PostScript)
  - .psd (Adobe Photoshop CC or lower)
  - .tiff
  - .jpg
  - .png

#### General Information

- 4 Color Process
- Art Approval will be required from the customer before production begins (Email or Fax)
- Production Time: 5-10 business days after receipt of artwork approval
- Templates are available if requested by customer