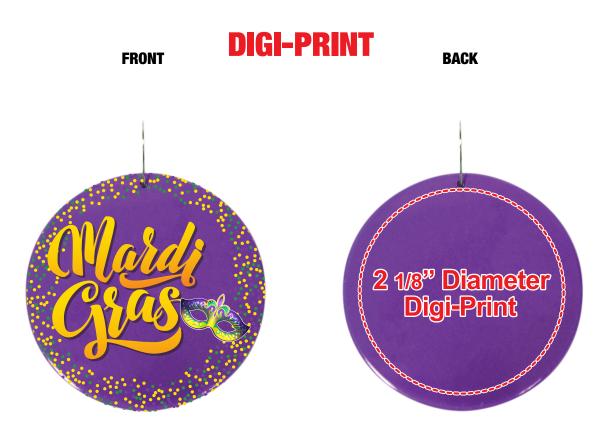

# **2 1/2" MARDI GRAS PLASTIC MEDALLIONS JLR635**

### **Digi-Print**

• Vector or Minimum 300dpi Artwork (Files must be submitted with fonts/text converted to outlines/curves): Accepted file types:

.ai (Adobe Illustrator CC or lower) RECOMMENDED

.cdr (Coral DrawX5 or lower)

.pdf (Adobe Portable Document Format with preserved Illustrator Editing Capabilities)

.eps (Encapsulated PostScript)

.psd (Adobe Photoshop CC or lower)

.tiff

.jpg

.png

#### General Information

- 4 Color Process
- Art Approval will be required from the customer before production begins (Email or Fax)
- Production Time: 5-10 business days after receipt of artwork approval
- Templates are available if requested by customer