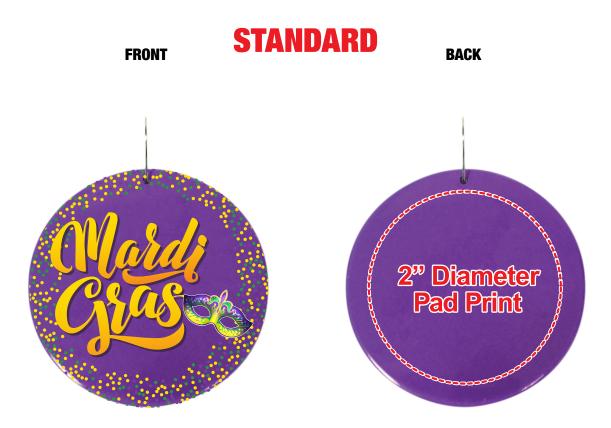

# **2 1/2" MARDI GRAS PLASTIC MEDALLIONS JLR635**

### **Pad Print**

• Vector Artwork (Files must be submitted with fonts/text converted to outlines/curves): Accepted file types:

.ai (Adobe Illustrator CC or lower) RECOMMENDED .cdr (Coral DrawX5 or lower) .pdf (Adobe Portable Document Format with preserved Illustrator Editing Capabilities) .eps (Encapsulated PostScript)

#### General Information

- Standard imprint 4 Color Spot Max (No gradients, tones or placed images)
- Stock Colors or Pantone matches acceptable for additional charge
- Art Approval will be required from the customer before production begins (Email or Fax)
- Production Time: 5-10 business days after receipt of artwork approval
- Templates are available if requested by customer