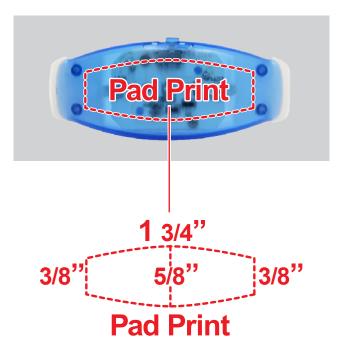

Art Spec Sheet

Due to the differences in color modes for computer monitors and printers, the colors illustrated on this spec are for representation purposes only. When viewed on screen or printed on paper, these colors may not accurately reflect the colors of the final product

# SOUND ACTIVATED BLUE LED STRETCHY BANGLE BRACELET LIT281

## **Accepted File Formats for Best Print Quality:**

• Vector Artwork (Files must be submitted with fonts/text converted to outlines/curves):

#### Accepted file types:

.ai (Adobe Illustrator CC or lower) RECOMMENDED .cdr (Coral DrawX5 or lower) .pdf (Adobe Portable Document Format with preserved Illustrator Editing Capabilities) .eps (Encapsulated PostScript)

#### General Information

- 4 Color Spot Max (No gradients, tones or placed images)
- Stock Colors or Pantone matches acceptable for additional charge
- Art Approval will be required from the customer before production begins (Email or Fax)
- Production Time: 5-10 business days after receipt of artwork approval
- Templates are available if requested by customer