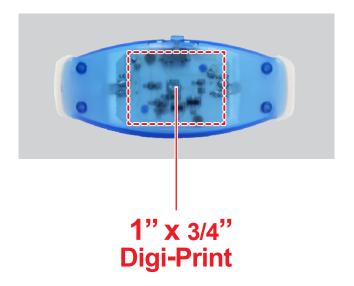

\*Image may not be to scale.

Due to the differences in color modes for computer monitors and printers, the colors illustrated on this spec are for representation purposes only. When viewed on screen or printed on paper, these colors may not accurately reflect the colors of the final product

# SOUND ACTIVATED BLUE LED STRETCHY BANGLE BRACELET LIT281

## **Accepted File Formats for Best Print Quality:**

### **Digi-Print**

• Vector or Minimum 300dpi Artwork (Files must be submitted with fonts/text converted to outlines/curves): Accepted file types:

.ai (Adobe Illustrator CC or lower) RECOMMENDED

.cdr (Coral DrawX5 or lower)

.pdf (Adobe Portable Document Format with preserved Illustrator Editing Capabilities)

.eps (Encapsulated PostScript)

.psd (Adobe Photoshop CC or lower)

.tiff

.jpg

.png

### General Information

- 4 Color Process
- Art Approval will be required from the customer before production begins (Email or Fax)
- Production Time: 5-10 business days after receipt of artwork approval
- Templates are available if requested by customer