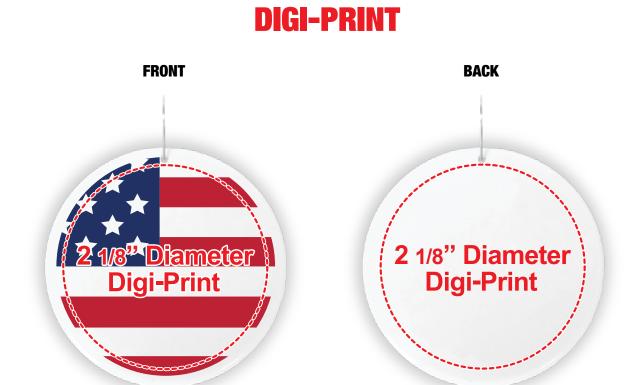

### **Digi-Print**

• Vector or Minimum 300dpi Artwork (Files must be submitted with fonts/text converted to outlines/curves): Accepted file types:

.ai (Adobe Illustrator CC or lower) RECOMMENDED

.cdr (Coral DrawX5 or lower)

.pdf (Adobe Portable Document Format with preserved Illustrator Editing Capabilities)

.eps (Encapsulated PostScript)

.psd (Adobe Photoshop CC or lower)

.tiff

.jpg

.png

### General Information

- 4 Color Process
- Art Approval will be required from the customer before production begins (Email or Fax)
- Production Time: 5-10 business days after receipt of artwork approval
- Templates are available if requested by customer

\*Image may not be to scale.