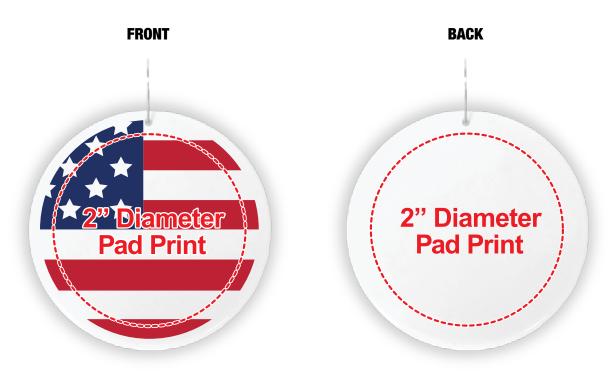

### **Pad Print**

• Vector Artwork (Files must be submitted with fonts/text converted to outlines/curves): Accepted file types:

.ai (Adobe Illustrator CC or lower) RECOMMENDED .cdr (Coral DrawX5 or lower) .pdf (Adobe Portable Document Format with preserved Illustrator Editing Capabilities) .eps (Encapsulated PostScript)

#### General Information

- Standard imprint 4 Color Spot Max (No gradients, tones or placed images)
- Stock Colors or Pantone matches acceptable for additional charge
- Art Approval will be required from the customer before production begins (Email or Fax)
- Production Time: 5-10 business days after receipt of artwork approval
- Templates are available if requested by customer

## **STANDARD**

\*Image may not be to scale.

Art Spec Sheet Due to the purposes

Due to the differences in color modes for computer monitors and printers, the colors illustrated on this spec are for representation purposes only. When viewed on screen or printed on paper, these colors may not accurately reflect the colors of the final product