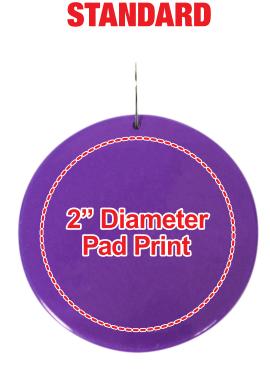

# **2 1/2" PURPLE PLASTIC MEDALLION JLR396**

### **Pad Print**

• Vector Artwork (Files must be submitted with fonts/text converted to outlines/curves): Accepted file types:

.ai (Adobe Illustrator CC or lower) RECOMMENDED .cdr (Coral DrawX5 or lower) .pdf (Adobe Portable Document Format with preserved Illustrator Editing Capabilities) .eps (Encapsulated PostScript)

#### General Information

- Standard imprint 4 Color Spot Max (No gradients, tones or placed images)
- Stock Colors or Pantone matches acceptable for additional charge
- Art Approval will be required from the customer before production begins (Email or Fax)
- Production Time: 5-10 business days after receipt of artwork approval
- Templates are available if requested by customer