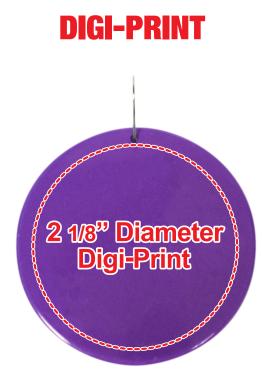

# **2 1/2" PURPLE PLASTIC MEDALLION JLR396**

### **Digi-Print**

• Vector or Minimum 300dpi Artwork (Files must be submitted with fonts/text converted to outlines/curves): Accepted file types:

.ai (Adobe Illustrator CC or lower) RECOMMENDED

.cdr (Coral DrawX5 or lower)

.pdf (Adobe Portable Document Format with preserved Illustrator Editing Capabilities)

.eps (Encapsulated PostScript)

.psd (Adobe Photoshop CC or lower)

.tiff

.jpg

.png

#### General Information

- 4 Color Process
- Art Approval will be required from the customer before production begins (Email or Fax)
- Production Time: 5-10 business days after receipt of artwork approval
- Templates are available if requested by customer