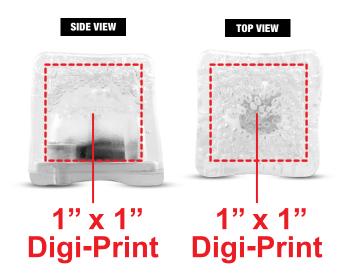

# LITED ICE CUBE LIT96\_

### **Accepted File Formats for Best Print Quality:**

#### **Digi-Print**

- Vector or Minimum 300dpi Artwork (Files must be submitted with fonts/text converted to outlines/curves):
  Accepted file types:
  - .ai (Adobe Illustrator CC or lower) RECOMMENDED
  - .cdr (Coral DrawX5 or lower)
  - .pdf (Adobe Portable Document Format with preserved Illustrator Editing Capabilities)
  - .eps (Encapsulated PostScript)
  - .psd (Adobe Photoshop CC or lower)
  - .tiff
  - .jpg
  - .png
- General Information
  - 4 Color Process
  - Art Approval will be required from the customer before production begins (Email or Fax)
  - Production Time: 5-10 business days after receipt of artwork approval
  - Templates are available if requested by customer

## **DIGI-PRINT**