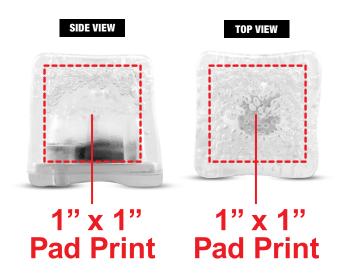

# LITED ICE CUBE LIT96\_

### **Accepted File Formats for Best Print Quality:**

- Vector Artwork (Files must be submitted with fonts/text converted to outlines/curves):
  - Accepted file types:
    - .ai (Adobe Illustrator CC or lower) RECOMMENDED
    - .cdr (Coral DrawX5 or lower)
    - .pdf (Adobe Portable Document Format with preserved Illustrator Editing Capabilities)
    - .eps (Encapsulated PostScript)
- General Information
  - 4 Color Spot Max (No gradients, tones or placed images)
  - Stock Colors or Pantone matches acceptable for additional charge
  - Art Approval will be required from the customer before production begins (Email or Fax)
  - Production Time: 5-10 business days after receipt of artwork approval
  - Templates are available if requested by customer

## **STANDARD**