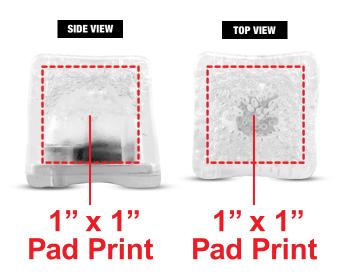

#### **Accepted File Formats for Best Print Quality:**

- Vector Artwork (Files must be submitted with fonts/text converted to outlines/curves):
  - Accepted file types:
    - .ai (Adobe Illustrator CC or lower) RECOMMENDED
    - .cdr (Coral DrawX5 or lower)
    - .pdf (Adobe Portable Document Format with preserved Illustrator Editing Capabilities)
    - .eps (Encapsulated PostScript)
- General Information
  - 4 Color Spot Max (No gradients, tones or placed images)
  - Stock Colors or Pantone matches acceptable for additional charge
  - Art Approval will be required from the customer before production begins (Email or Fax)
  - Production Time: 5-10 business days after receipt of artwork approval
  - Templates are available if requested by customer