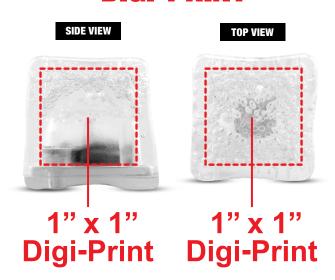

#### **Digi-Print**

- Vector or Minimum 300dpi Artwork (Files must be submitted with fonts/text converted to outlines/curves):
  Accepted file types:
  - .ai (Adobe Illustrator CC or lower) RECOMMENDED
  - .cdr (Coral DrawX5 or lower)
  - .pdf (Adobe Portable Document Format with preserved Illustrator Editing Capabilities)
  - .eps (Encapsulated PostScript)
  - .psd (Adobe Photoshop CC or lower)
  - .tiff
  - .jpg
  - .png
- General Information
  - 4 Color Process
  - Art Approval will be required from the customer before production begins (Email or Fax)
  - Production Time: 5-10 business days after receipt of artwork approval
  - Templates are available if requested by customer