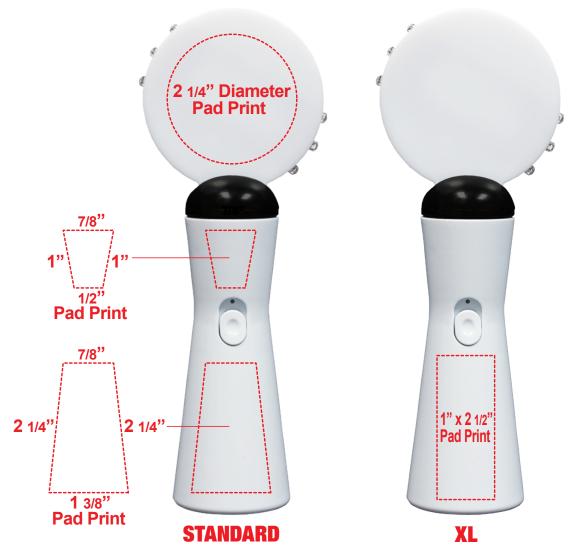

# **LED COIN SPINNER LIT992**

#### **Pad Print**

• Vector Artwork (Files must be submitted with fonts/text converted to outlines/curves): Accepted file types:

> .ai (Adobe Illustrator CC or lower) RECOMMENDED .cdr (Coral DrawX5 or lower) .pdf (Adobe Portable Document Format with preserved Illustrator Editing Capabilities) .eps (Encapsulated PostScript)

#### General Information

- 4 Color Spot Max (No gradients, tones or placed images)
- Stock Colors or Pantone matches acceptable for additional charge
- Art Approval will be required from the customer before production begins (Email or Fax)
- Production Time: 5-10 business days after receipt of artwork approval
- Templates are available if requested by customer

#### \*Image may not be to scale.