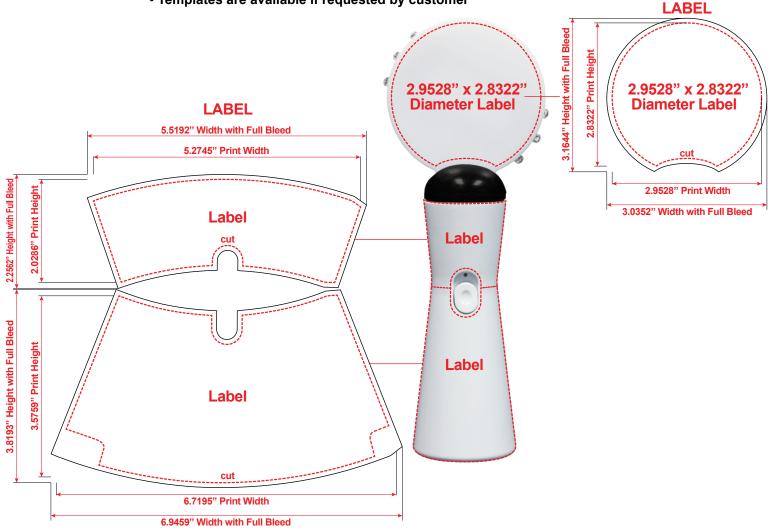

# **LED COIN SPINNER LIT992**

### **Accepted File Formats for Best Print Quality:**

**Label - 4 Color Process** 

• Vector or Minimum 300dpi Artwork (Files must be submitted with fonts/text converted to outlines/curves): Accepted file types:

.psd (Adobe Photoshop CC or lower ) .tiff .jpg

.png

.ai (Adobe Illustrator CC or lower)

.cdr (Coral DrawX5 or lower)

.pdf (Adobe Portable Document Format with preserved Illustrator Editing Capabilities) .eps (Encapsulated PostScript)

#### General Information

- 4 Color Process
- Art Approval will be required from the customer before production begins (Email or Fax)
- Production Time: 5-10 business days after receipt of artwork approval
- Templates are available if requested by customer

\*Image may not be to scale.